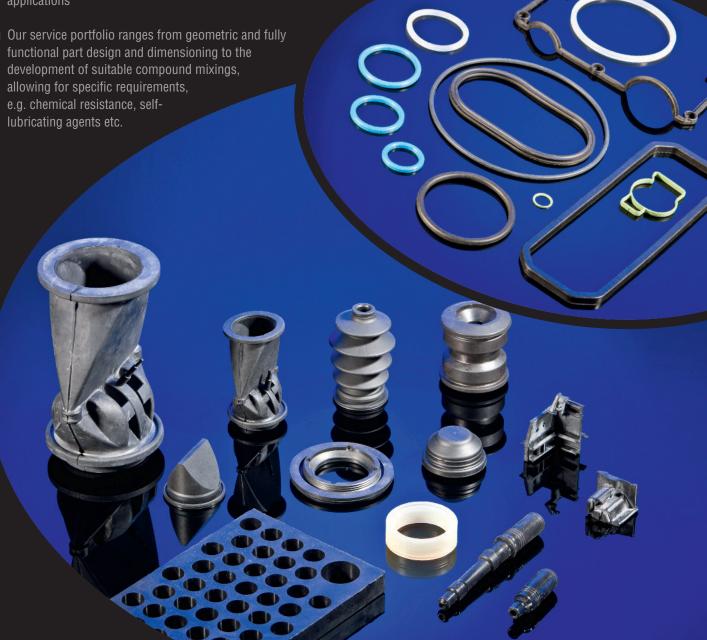

## **MOLDED RUBBER PARTS**

Our production machines are designed to turn out molded rubber parts with a part weight ranging from 1 g to 20 kg in all customary manufacturing processes.

- CM molding TM molding IM molding on vertical and horizontal machines
- Prototype molding, small series or fully automated industrial production – we offer just the perfect manufacturing process for any of your needs.
- In all customary elastomer qualities; also in compound formulae specifically developed for individual client applications
- Our service portfolio ranges from geometric and fully functional part design and dimensioning to the development of suitable compound mixings, allowing for specific requirements, e.g. chemical resistance, self-